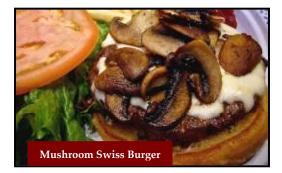

#### **Mushroom Swiss Burger**

\$7.95

Sauteed mushrooms and swiss cheese on 6oz of pure beef, char-grilled to perfection and served on a toasted sesame bun with lettuce, tomato & your choice of condiments.