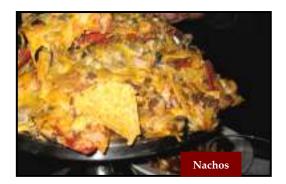

# **Favourites**

Nachos \$9.95

Crispy tortilla chips layered with chili, tomatoes, green peppers, green onion and cheddar and mozza cheeses. Served with salsa and sour cream.