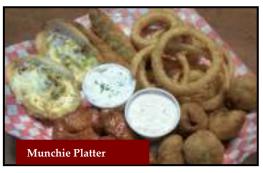

#### Bear Creek Munchie Platter for 1

\$10.95

Potato skins, pickle spears, onion rings, battered mushrooms and Bear Creek wings (mild, medium, hot or honey garlic). Served with sour cream and ranch dressing.