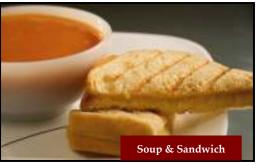

# **Sandwiches**

| Egg Salad                  | \$3.50        |
|----------------------------|---------------|
| Ham & Cheddar              | \$3.50        |
| Classic BLT                | \$3.95        |
| Turkey Lettuce & Mayo      | <b>\$4.50</b> |
| Western Sandwich           | \$4.25        |
| Western with Cheddar Slice | \$4.75        |
|                            |               |
| Soup & Sandwich Special    | \$7.95        |
| Soup of the Day            | \$3.25        |
|                            |               |