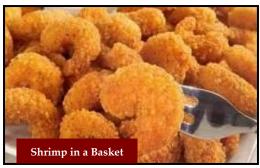

### Shrimp in a Basket

\$8.95

Lightly breaded butterfly shrimp (8), fried golden and served with seafood sauce.