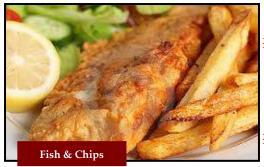

## Fish & Chips

\$10.95

2 (4oz) Haddock filets, lightly battered and fried golden.

| Poutine      |           | <b>\$4.95</b> |
|--------------|-----------|---------------|
| French Fries | sm \$2.75 | lg \$4.50     |
| Add Gravy    |           | \$ .75        |
| Onion Rings  | sm \$3.25 | lg \$4.95     |