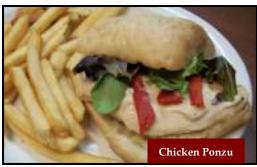

Slow roasted tender pork smothered in chipotle bbq sauce on a toasted ciabatta. Served with our golden crisp skin on fries or side garden salad.

Chicken Ponzu \$8.95

Grilled breast of chicken topped with mixed salad greens, strips of roasted red peppers and Bear Creek secret sauce on a toasted ciabatta . Served with our golden crisp skin on fries or side garden salad.