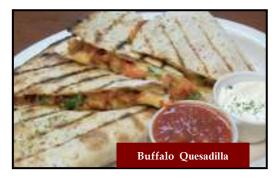

## Buffalo Chicken Quesadilla

\$8.95

Crispy chicken fingers, diced and tossed in buffalo wing sauce, tomatoes, green onion, green peppers and cheddar and mozza cheeses. Folded in a warm flour tortilla, char-grilled and served with salsa and sour cream.