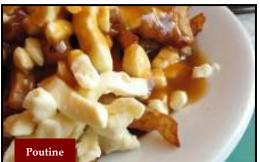

## Fish & Chips

\$10.95

2 (4oz) Haddock filets, lightly battered and fried golden.

| Poutine      |           | <b>\$4.95</b> |
|--------------|-----------|---------------|
| French Fries | sm \$2.75 | lg \$4.50     |
| Add Gravy    |           | \$ .75        |
| Onion Rings  | sm \$3.25 | lg \$4.95     |