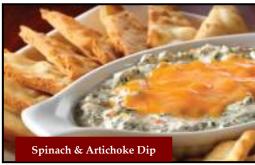

#### Spinach and Artichoke Dip

\$8.95

A rich creamy blend of cheeses, spinach and artichokes. Served with deep fried tortilla wedges.