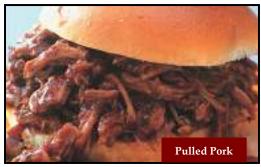

Slow roasted tender pork smothered in chipotle bbq sauce on a toasted ciabatta. Served with our golden crisp skin on fries or side garden salad.

Chicken Ponzu \$8.95

Grilled breast of chicken topped with mixed salad greens, strips of roasted red peppers and Bear Creek secret sauce on a toasted ciabatta . Served with our golden crisp skin on fries or side garden salad.