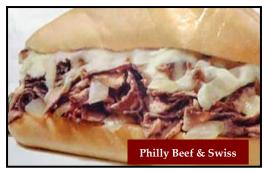

#### Philly Beef & Swiss \$8.95

Tender shaved beef with sautéed onions and mushrooms and topped with swiss cheese on a toasted ciabatta. Served with our golden crisp skin on fries or side garden salad.