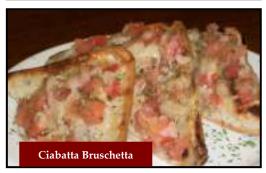

#### Ciabatta Bruschetta

\$7.95

Grilled ciabatta topped with fresh diced tomatoes marinated in balsamic vinegar, garlic, olive oil and sprinkled with grated mozzarella cheese.